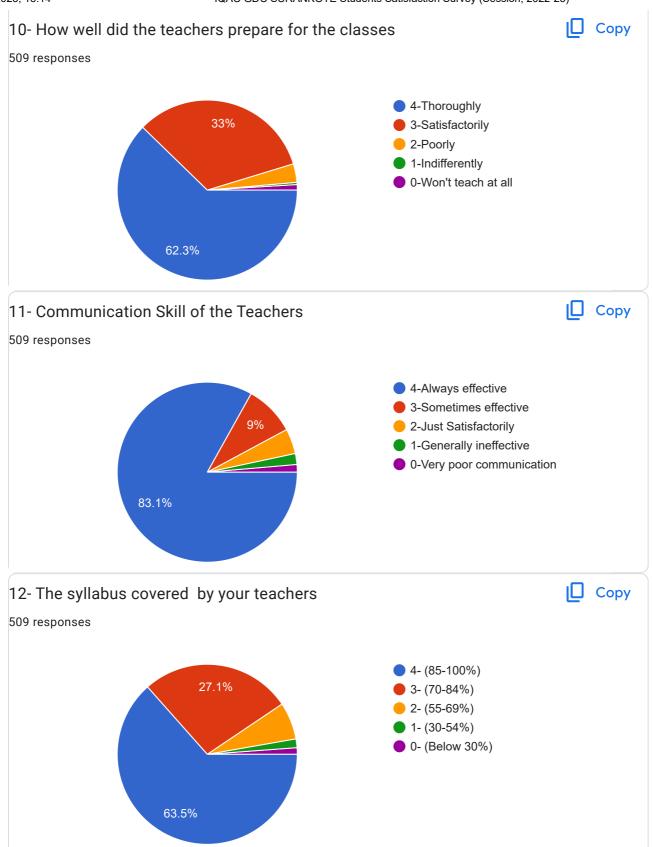

| Aspects                                 | Category/Statement                                                          | On a Scale of 4 |                    |
|-----------------------------------------|-----------------------------------------------------------------------------|-----------------|--------------------|
|                                         |                                                                             | Average         | Overall<br>Average |
| Infrastructure                          | Availability of Classrooms                                                  | 3.008           | 2.574              |
|                                         | Availability of Laboratories facility                                       | 2.412           |                    |
|                                         | Availability of Playground                                                  | 2.2             |                    |
|                                         | Availability of Auditorium                                                  | 2.884           |                    |
|                                         | Availability of Drinking water facility                                     | 2.42            |                    |
|                                         | Availability of Toilets facility                                            | 2.52            |                    |
| Library                                 | Availability of Reading room                                                | 2.592           | 2.753              |
|                                         | Availability of Books                                                       | 2.696           |                    |
|                                         | Cooperation of Library Staff                                                | 2.972           |                    |
| Teaching and Learning                   | How well did the teachers prepare for the Class                             | 2.492           | 2.738              |
|                                         | Communication Skill of the Teachers                                         | 3.324           |                    |
|                                         | The Syllabus covered by your teachers                                       | 2.54            |                    |
|                                         | Teachers inform you about your expected competencies,                       | 2.836           |                    |
|                                         | course outcomes and programme outcome                                       |                 |                    |
|                                         | Teachers Identify your strengths and encourage you with                     | 2.788           |                    |
|                                         | providing right level of challenges                                         |                 |                    |
|                                         | Teachers can identify your weaknesses and help you to                       | 2.78            |                    |
|                                         | overcome them                                                               |                 |                    |
|                                         | Teachers use student centric methods for enhancing learning experiences     | 2.788           |                    |
|                                         | Teacher encourages you to participate in extracurricular activities         | 2.672           |                    |
|                                         | Use of ICT tools by teachers such as ppt's, Interactive panel etc.          | 2.33            |                    |
|                                         | Overall quality of teaching-learning process in your institute is very good | 2.828           |                    |
| Evaluation Methods                      | Effectively encourage students to ask questions and gives answers.          | 3.112           | 3.055              |
|                                         | Fairness of Internal Assessment evaluation process by the teachers          | 3.16            |                    |
|                                         | Your performance in Assignments discussed with you                          | 2.892           |                    |
| Co-curricular activities in the College | Performance of Extension cells of the College like WDC,<br>NCC, NSS etc.    | 3.16            | 3.16               |
|                                         | Final                                                                       |                 | 2.656              |