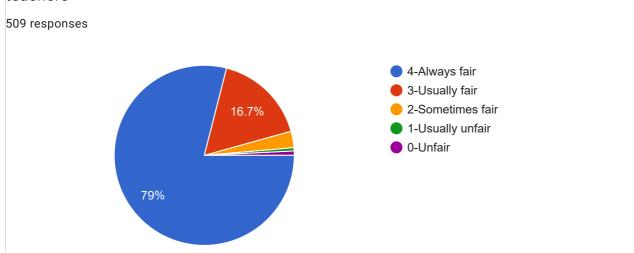

| Aspects                                 | Category/Statement                                                          | On a Scale of 4 |                    |
|-----------------------------------------|-----------------------------------------------------------------------------|-----------------|--------------------|
|                                         |                                                                             | Average         | Overall<br>Average |
| Infrastructure                          | Availability of Classrooms                                                  | 3.008           | 2.574              |
|                                         | Availability of Laboratories facility                                       | 2.412           |                    |
|                                         | Availability of Playground                                                  | 2.2             |                    |
|                                         | Availability of Auditorium                                                  | 2.884           |                    |
|                                         | Availability of Drinking water facility                                     | 2.42            |                    |
|                                         | Availability of Toilets facility                                            | 2.52            |                    |
| Library                                 | Availability of Reading room                                                | 2.592           | 2.753              |
|                                         | Availability of Books                                                       | 2.696           |                    |
|                                         | Cooperation of Library Staff                                                | 2.972           |                    |
| Teaching and Learning                   | How well did the teachers prepare for the Class                             | 2.492           | 2.738              |
|                                         | Communication Skill of the Teachers                                         | 3.324           |                    |
|                                         | The Syllabus covered by your teachers                                       | 2.54            |                    |
|                                         | Teachers inform you about your expected competencies,                       | 2.836           |                    |
|                                         | course outcomes and programme outcome                                       |                 |                    |
|                                         | Teachers Identify your strengths and encourage you with                     | 2.788           |                    |
|                                         | providing right level of challenges                                         |                 |                    |
|                                         | Teachers can identify your weaknesses and help you to                       | 2.78            |                    |
|                                         | overcome them                                                               |                 |                    |
|                                         | Teachers use student centric methods for enhancing learning experiences     | 2.788           |                    |
|                                         | Teacher encourages you to participate in extracurricular activities         | 2.672           |                    |
|                                         | Use of ICT tools by teachers such as ppt's, Interactive panel etc.          | 2.33            |                    |
|                                         | Overall quality of teaching-learning process in your institute is very good | 2.828           |                    |
| Evaluation Methods                      | Effectively encourage students to ask questions and gives answers.          | 3.112           | 3.055              |
|                                         | Fairness of Internal Assessment evaluation process by the teachers          | 3.16            |                    |
|                                         | Your performance in Assignments discussed with you                          | 2.892           |                    |
| Co-curricular activities in the College | Performance of Extension cells of the College like WDC,<br>NCC, NSS etc.    | 3.16            | 3.16               |
|                                         | Final                                                                       |                 | 2.656              |