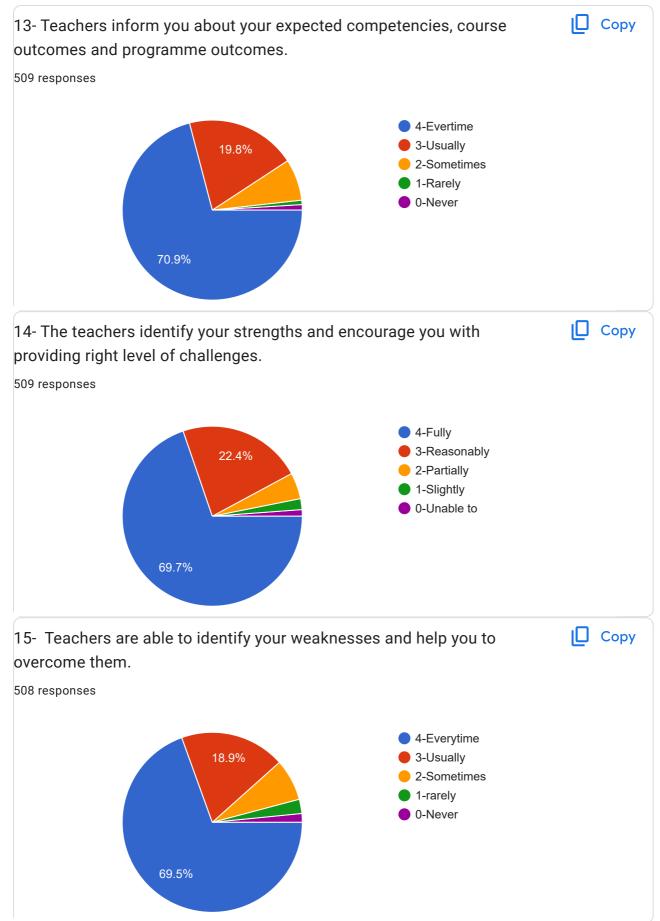

| Aspects                                 | Category/Statement                                                          | On a Scale of 4 |                    |
|-----------------------------------------|-----------------------------------------------------------------------------|-----------------|--------------------|
|                                         |                                                                             | Average         | Overall<br>Average |
| Infrastructure                          | Availability of Classrooms                                                  | 3.008           | 2.574              |
|                                         | Availability of Laboratories facility                                       | 2.412           |                    |
|                                         | Availability of Playground                                                  | 2.2             |                    |
|                                         | Availability of Auditorium                                                  | 2.884           |                    |
|                                         | Availability of Drinking water facility                                     | 2.42            |                    |
|                                         | Availability of Toilets facility                                            | 2.52            |                    |
| Library                                 | Availability of Reading room                                                | 2.592           | 2.753              |
|                                         | Availability of Books                                                       | 2.696           |                    |
|                                         | Cooperation of Library Staff                                                | 2.972           |                    |
| Teaching and Learning                   | How well did the teachers prepare for the Class                             | 2.492           | 2.738              |
|                                         | Communication Skill of the Teachers                                         | 3.324           |                    |
|                                         | The Syllabus covered by your teachers                                       | 2.54            |                    |
|                                         | Teachers inform you about your expected competencies,                       | 2.836           |                    |
|                                         | course outcomes and programme outcome                                       |                 |                    |
|                                         | Teachers Identify your strengths and encourage you with                     | 2.788           |                    |
|                                         | providing right level of challenges                                         |                 |                    |
|                                         | Teachers can identify your weaknesses and help you to                       | 2.78            |                    |
|                                         | overcome them                                                               |                 |                    |
|                                         | Teachers use student centric methods for enhancing learning experiences     | 2.788           |                    |
|                                         | Teacher encourages you to participate in extracurricular activities         | 2.672           |                    |
|                                         | Use of ICT tools by teachers such as ppt's, Interactive panel etc.          | 2.33            |                    |
|                                         | Overall quality of teaching-learning process in your institute is very good | 2.828           |                    |
| Evaluation Methods                      | Effectively encourage students to ask questions and gives answers.          | 3.112           | 3.055              |
|                                         | Fairness of Internal Assessment evaluation process by the teachers          | 3.16            |                    |
|                                         | Your performance in Assignments discussed with you                          | 2.892           |                    |
| Co-curricular activities in the College | Performance of Extension cells of the College like WDC,<br>NCC, NSS etc.    | 3.16            | 3.16               |
|                                         | Final                                                                       |                 | 2.656              |