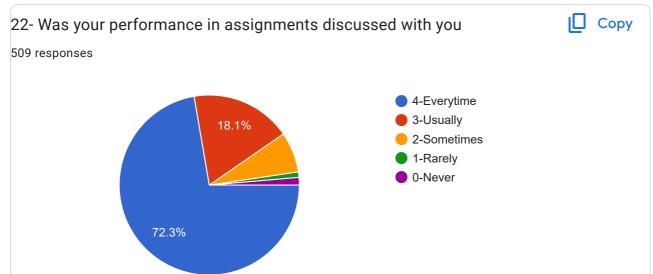

| Aspects                                 | Category/Statement                                                          | On a Scale of 4 |                    |
|-----------------------------------------|-----------------------------------------------------------------------------|-----------------|--------------------|
|                                         |                                                                             | Average         | Overall<br>Average |
| Infrastructure                          | Availability of Classrooms                                                  | 3.008           | 2.574              |
|                                         | Availability of Laboratories facility                                       | 2.412           |                    |
|                                         | Availability of Playground                                                  | 2.2             |                    |
|                                         | Availability of Auditorium                                                  | 2.884           |                    |
|                                         | Availability of Drinking water facility                                     | 2.42            |                    |
|                                         | Availability of Toilets facility                                            | 2.52            |                    |
| Library                                 | Availability of Reading room                                                | 2.592           | 2.753              |
|                                         | Availability of Books                                                       | 2.696           |                    |
|                                         | Cooperation of Library Staff                                                | 2.972           |                    |
| Teaching and Learning                   | How well did the teachers prepare for the Class                             | 2.492           | 2.738              |
|                                         | Communication Skill of the Teachers                                         | 3.324           |                    |
|                                         | The Syllabus covered by your teachers                                       | 2.54            |                    |
|                                         | Teachers inform you about your expected competencies,                       | 2.836           |                    |
|                                         | course outcomes and programme outcome                                       |                 |                    |
|                                         | Teachers Identify your strengths and encourage you with                     | 2.788           |                    |
|                                         | providing right level of challenges                                         |                 |                    |
|                                         | Teachers can identify your weaknesses and help you to                       | 2.78            |                    |
|                                         | overcome them                                                               |                 |                    |
|                                         | Teachers use student centric methods for enhancing learning experiences     | 2.788           |                    |
|                                         | Teacher encourages you to participate in extracurricular activities         | 2.672           |                    |
|                                         | Use of ICT tools by teachers such as ppt's, Interactive panel etc.          | 2.33            |                    |
|                                         | Overall quality of teaching-learning process in your institute is very good | 2.828           |                    |
| Evaluation Methods                      | Effectively encourage students to ask questions and gives answers.          | 3.112           | 3.055              |
|                                         | Fairness of Internal Assessment evaluation process by the teachers          | 3.16            |                    |
|                                         | Your performance in Assignments discussed with you                          | 2.892           |                    |
| Co-curricular activities in the College | Performance of Extension cells of the College like WDC,<br>NCC, NSS etc.    | 3.16            | 3.16               |
|                                         | Final                                                                       |                 | 2.656              |