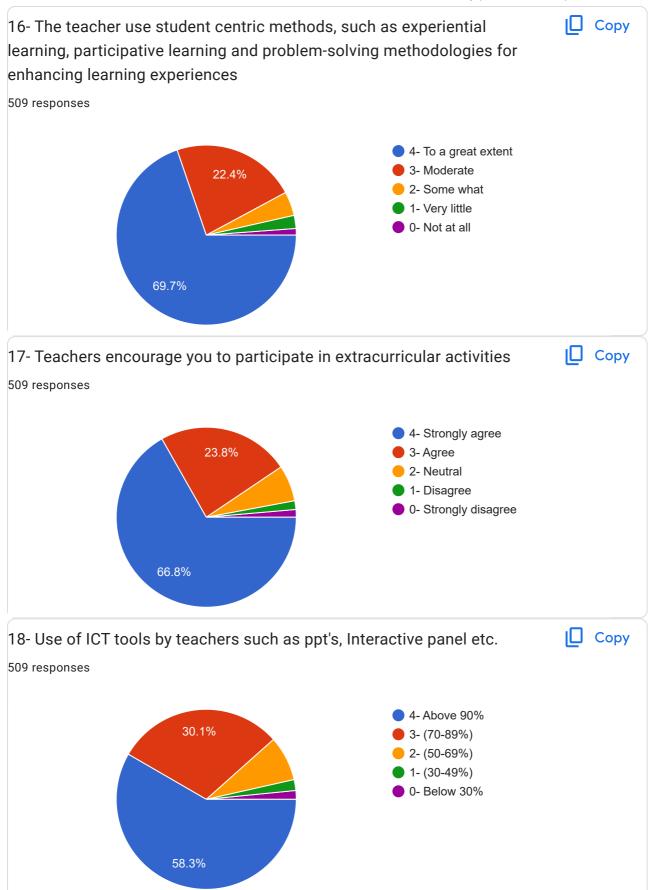

| Aspects                                 | Category/Statement                                                          | On a Scale of 4 |                    |
|-----------------------------------------|-----------------------------------------------------------------------------|-----------------|--------------------|
|                                         |                                                                             | Average         | Overall<br>Average |
| Infrastructure                          | Availability of Classrooms                                                  | 3.008           | 2.574              |
|                                         | Availability of Laboratories facility                                       | 2.412           |                    |
|                                         | Availability of Playground                                                  | 2.2             |                    |
|                                         | Availability of Auditorium                                                  | 2.884           |                    |
|                                         | Availability of Drinking water facility                                     | 2.42            |                    |
|                                         | Availability of Toilets facility                                            | 2.52            |                    |
| Library                                 | Availability of Reading room                                                | 2.592           | 2.753              |
|                                         | Availability of Books                                                       | 2.696           |                    |
|                                         | Cooperation of Library Staff                                                | 2.972           |                    |
| Teaching and Learning                   | How well did the teachers prepare for the Class                             | 2.492           | 2.738              |
|                                         | Communication Skill of the Teachers                                         | 3.324           |                    |
|                                         | The Syllabus covered by your teachers                                       | 2.54            |                    |
|                                         | Teachers inform you about your expected competencies,                       | 2.836           |                    |
|                                         | course outcomes and programme outcome                                       |                 |                    |
|                                         | Teachers Identify your strengths and encourage you with                     | 2.788           |                    |
|                                         | providing right level of challenges                                         |                 |                    |
|                                         | Teachers can identify your weaknesses and help you to                       | 2.78            |                    |
|                                         | overcome them                                                               |                 |                    |
|                                         | Teachers use student centric methods for enhancing learning experiences     | 2.788           |                    |
|                                         | Teacher encourages you to participate in extracurricular activities         | 2.672           |                    |
|                                         | Use of ICT tools by teachers such as ppt's, Interactive panel etc.          | 2.33            |                    |
|                                         | Overall quality of teaching-learning process in your institute is very good | 2.828           |                    |
| Evaluation Methods                      | Effectively encourage students to ask questions and gives answers.          | 3.112           | 3.055              |
|                                         | Fairness of Internal Assessment evaluation process by the teachers          | 3.16            |                    |
|                                         | Your performance in Assignments discussed with you                          | 2.892           |                    |
| Co-curricular activities in the College | Performance of Extension cells of the College like WDC,<br>NCC, NSS etc.    | 3.16            | 3.16               |
|                                         | Final                                                                       |                 | 2.656              |