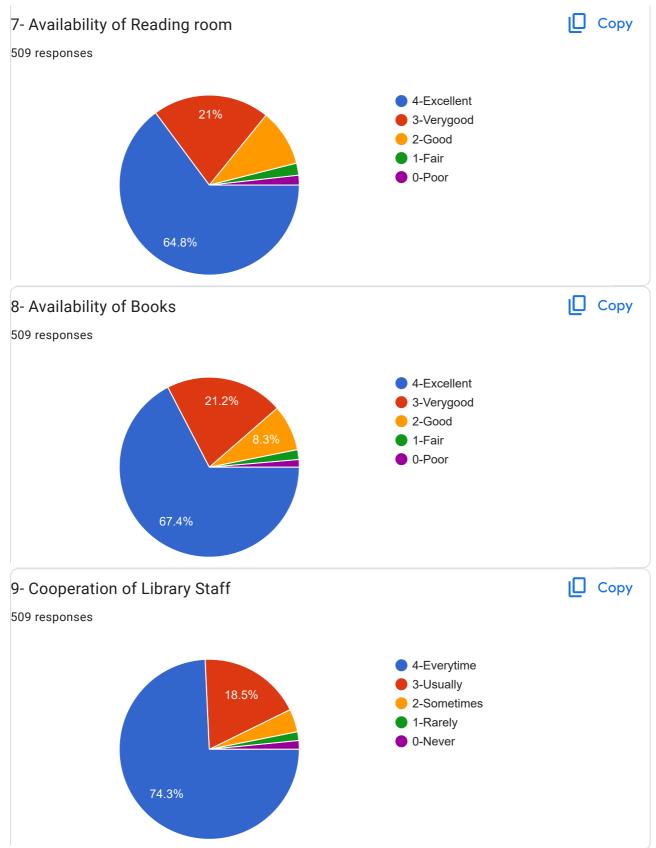

| Aspects                                 | Category/Statement                                                          | On a Scale of 4 |                    |
|-----------------------------------------|-----------------------------------------------------------------------------|-----------------|--------------------|
|                                         |                                                                             | Average         | Overall<br>Average |
| Infrastructure                          | Availability of Classrooms                                                  | 3.008           | 2.574              |
|                                         | Availability of Laboratories facility                                       | 2.412           |                    |
|                                         | Availability of Playground                                                  | 2.2             |                    |
|                                         | Availability of Auditorium                                                  | 2.884           |                    |
|                                         | Availability of Drinking water facility                                     | 2.42            |                    |
|                                         | Availability of Toilets facility                                            | 2.52            |                    |
| Library                                 | Availability of Reading room                                                | 2.592           | 2.753              |
|                                         | Availability of Books                                                       | 2.696           |                    |
|                                         | Cooperation of Library Staff                                                | 2.972           |                    |
| Teaching and Learning                   | How well did the teachers prepare for the Class                             | 2.492           | 2.738              |
|                                         | Communication Skill of the Teachers                                         | 3.324           |                    |
|                                         | The Syllabus covered by your teachers                                       | 2.54            |                    |
|                                         | Teachers inform you about your expected competencies,                       | 2.836           |                    |
|                                         | course outcomes and programme outcome                                       |                 |                    |
|                                         | Teachers Identify your strengths and encourage you with                     | 2.788           |                    |
|                                         | providing right level of challenges                                         |                 |                    |
|                                         | Teachers can identify your weaknesses and help you to                       | 2.78            |                    |
|                                         | overcome them                                                               |                 |                    |
|                                         | Teachers use student centric methods for enhancing learning experiences     | 2.788           |                    |
|                                         | Teacher encourages you to participate in extracurricular activities         | 2.672           |                    |
|                                         | Use of ICT tools by teachers such as ppt's, Interactive panel etc.          | 2.33            |                    |
|                                         | Overall quality of teaching-learning process in your institute is very good | 2.828           |                    |
| Evaluation Methods                      | Effectively encourage students to ask questions and gives answers.          | 3.112           | 3.055              |
|                                         | Fairness of Internal Assessment evaluation process by the teachers          | 3.16            |                    |
|                                         | Your performance in Assignments discussed with you                          | 2.892           |                    |
| Co-curricular activities in the College | Performance of Extension cells of the College like WDC,<br>NCC, NSS etc.    | 3.16            | 3.16               |
|                                         | Final                                                                       |                 | 2.656              |