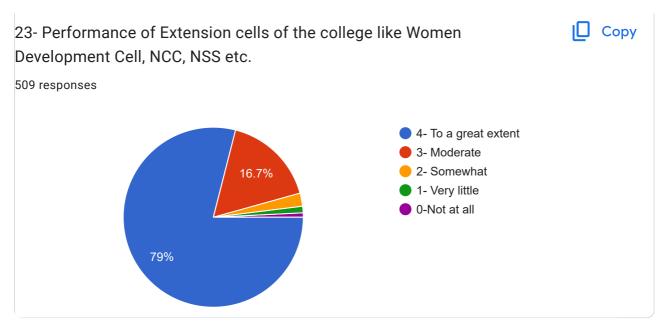

| Aspects                                 | Category/Statement                                                          | On a Scale of 4 |                    |
|-----------------------------------------|-----------------------------------------------------------------------------|-----------------|--------------------|
|                                         |                                                                             | Average         | Overall<br>Average |
| Infrastructure                          | Availability of Classrooms                                                  | 3.008           | 2.574              |
|                                         | Availability of Laboratories facility                                       | 2.412           |                    |
|                                         | Availability of Playground                                                  | 2.2             |                    |
|                                         | Availability of Auditorium                                                  | 2.884           |                    |
|                                         | Availability of Drinking water facility                                     | 2.42            |                    |
|                                         | Availability of Toilets facility                                            | 2.52            |                    |
| Library                                 | Availability of Reading room                                                | 2.592           | 2.753              |
|                                         | Availability of Books                                                       | 2.696           |                    |
|                                         | Cooperation of Library Staff                                                | 2.972           |                    |
| Teaching and Learning                   | How well did the teachers prepare for the Class                             | 2.492           | 2.738              |
|                                         | Communication Skill of the Teachers                                         | 3.324           |                    |
|                                         | The Syllabus covered by your teachers                                       | 2.54            |                    |
|                                         | Teachers inform you about your expected competencies,                       | 2.836           |                    |
|                                         | course outcomes and programme outcome                                       |                 |                    |
|                                         | Teachers Identify your strengths and encourage you with                     | 2.788           |                    |
|                                         | providing right level of challenges                                         |                 |                    |
|                                         | Teachers can identify your weaknesses and help you to                       | 2.78            |                    |
|                                         | overcome them                                                               |                 |                    |
|                                         | Teachers use student centric methods for enhancing learning experiences     | 2.788           |                    |
|                                         | Teacher encourages you to participate in extracurricular activities         | 2.672           |                    |
|                                         | Use of ICT tools by teachers such as ppt's, Interactive panel etc.          | 2.33            |                    |
|                                         | Overall quality of teaching-learning process in your institute is very good | 2.828           |                    |
| Evaluation Methods                      | Effectively encourage students to ask questions and gives answers.          | 3.112           | 3.055              |
|                                         | Fairness of Internal Assessment evaluation process by the teachers          | 3.16            |                    |
|                                         | Your performance in Assignments discussed with you                          | 2.892           |                    |
| Co-curricular activities in the College | Performance of Extension cells of the College like WDC,<br>NCC, NSS etc.    | 3.16            | 3.16               |
|                                         | Final                                                                       |                 | 2.656              |