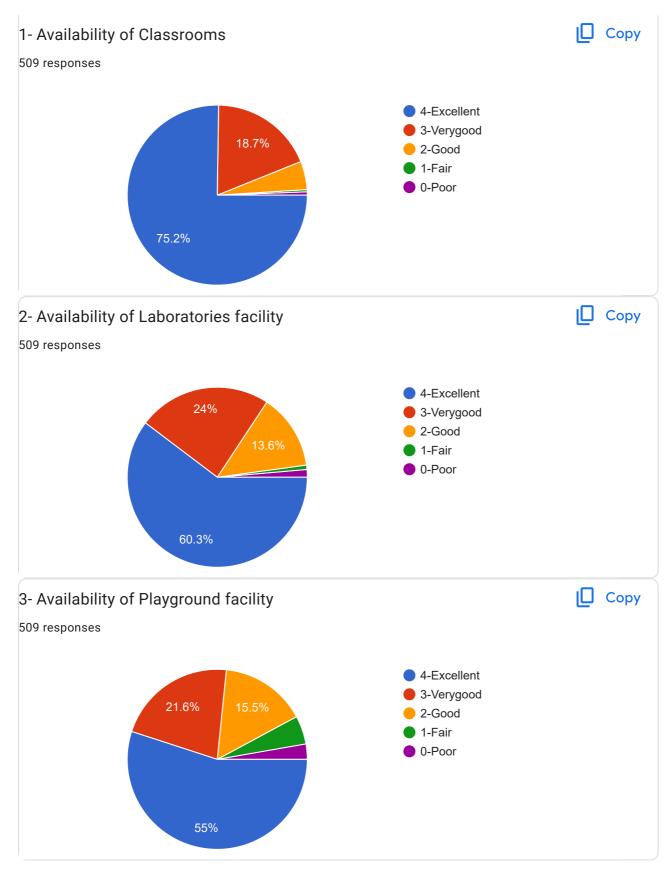

| Aspects                                 | Category/Statement                                                          | On a Scale of 4 |                    |
|-----------------------------------------|-----------------------------------------------------------------------------|-----------------|--------------------|
|                                         |                                                                             | Average         | Overall<br>Average |
| Infrastructure                          | Availability of Classrooms                                                  | 3.008           | 2.574              |
|                                         | Availability of Laboratories facility                                       | 2.412           |                    |
|                                         | Availability of Playground                                                  | 2.2             |                    |
|                                         | Availability of Auditorium                                                  | 2.884           |                    |
|                                         | Availability of Drinking water facility                                     | 2.42            |                    |
|                                         | Availability of Toilets facility                                            | 2.52            |                    |
| Library                                 | Availability of Reading room                                                | 2.592           | 2.753              |
|                                         | Availability of Books                                                       | 2.696           |                    |
|                                         | Cooperation of Library Staff                                                | 2.972           |                    |
| Teaching and Learning                   | How well did the teachers prepare for the Class                             | 2.492           | 2.738              |
|                                         | Communication Skill of the Teachers                                         | 3.324           |                    |
|                                         | The Syllabus covered by your teachers                                       | 2.54            |                    |
|                                         | Teachers inform you about your expected competencies,                       | 2.836           |                    |
|                                         | course outcomes and programme outcome                                       |                 |                    |
|                                         | Teachers Identify your strengths and encourage you with                     | 2.788           |                    |
|                                         | providing right level of challenges                                         |                 |                    |
|                                         | Teachers can identify your weaknesses and help you to                       | 2.78            |                    |
|                                         | overcome them                                                               |                 |                    |
|                                         | Teachers use student centric methods for enhancing learning experiences     | 2.788           |                    |
|                                         | Teacher encourages you to participate in extracurricular activities         | 2.672           |                    |
|                                         | Use of ICT tools by teachers such as ppt's, Interactive panel etc.          | 2.33            |                    |
|                                         | Overall quality of teaching-learning process in your institute is very good | 2.828           |                    |
| Evaluation Methods                      | Effectively encourage students to ask questions and gives answers.          | 3.112           | 3.055              |
|                                         | Fairness of Internal Assessment evaluation process by the teachers          | 3.16            |                    |
|                                         | Your performance in Assignments discussed with you                          | 2.892           |                    |
| Co-curricular activities in the College | Performance of Extension cells of the College like WDC,<br>NCC, NSS etc.    | 3.16            | 3.16               |
|                                         | Final                                                                       |                 | 2.656              |