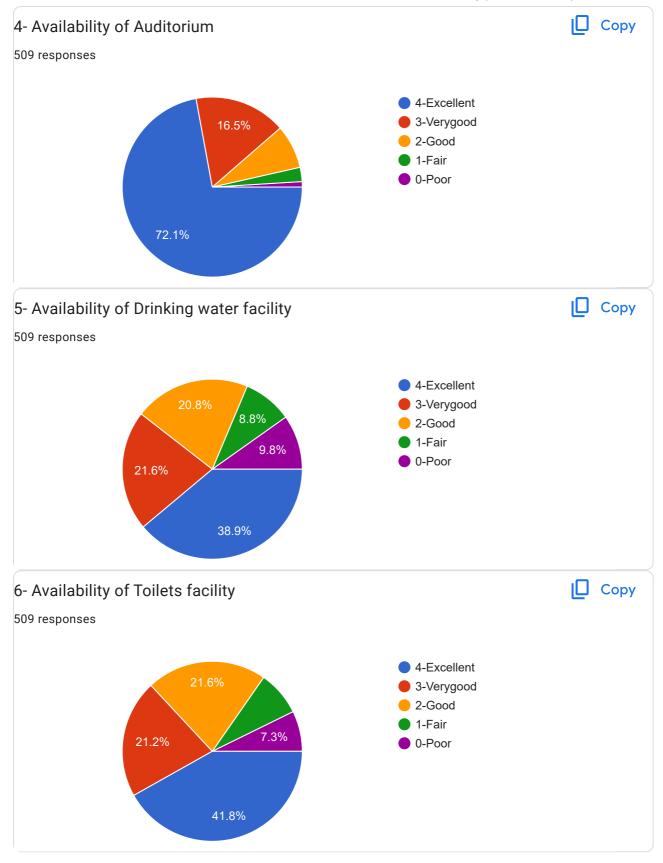

| Aspects                                 | Category/Statement                                                          | On a Scale of 4 |                    |
|-----------------------------------------|-----------------------------------------------------------------------------|-----------------|--------------------|
|                                         |                                                                             | Average         | Overall<br>Average |
| Infrastructure                          | Availability of Classrooms                                                  | 3.008           | 2.574              |
|                                         | Availability of Laboratories facility                                       | 2.412           |                    |
|                                         | Availability of Playground                                                  | 2.2             |                    |
|                                         | Availability of Auditorium                                                  | 2.884           |                    |
|                                         | Availability of Drinking water facility                                     | 2.42            |                    |
|                                         | Availability of Toilets facility                                            | 2.52            |                    |
| Library                                 | Availability of Reading room                                                | 2.592           | 2.753              |
|                                         | Availability of Books                                                       | 2.696           |                    |
|                                         | Cooperation of Library Staff                                                | 2.972           |                    |
| Teaching and Learning                   | How well did the teachers prepare for the Class                             | 2.492           | 2.738              |
|                                         | Communication Skill of the Teachers                                         | 3.324           |                    |
|                                         | The Syllabus covered by your teachers                                       | 2.54            |                    |
|                                         | Teachers inform you about your expected competencies,                       | 2.836           |                    |
|                                         | course outcomes and programme outcome                                       |                 |                    |
|                                         | Teachers Identify your strengths and encourage you with                     | 2.788           |                    |
|                                         | providing right level of challenges                                         |                 |                    |
|                                         | Teachers can identify your weaknesses and help you to                       | 2.78            |                    |
|                                         | overcome them                                                               |                 |                    |
|                                         | Teachers use student centric methods for enhancing learning experiences     | 2.788           |                    |
|                                         | Teacher encourages you to participate in extracurricular activities         | 2.672           |                    |
|                                         | Use of ICT tools by teachers such as ppt's, Interactive panel etc.          | 2.33            |                    |
|                                         | Overall quality of teaching-learning process in your institute is very good | 2.828           |                    |
| Evaluation Methods                      | Effectively encourage students to ask questions and gives answers.          | 3.112           | 3.055              |
|                                         | Fairness of Internal Assessment evaluation process by the teachers          | 3.16            |                    |
|                                         | Your performance in Assignments discussed with you                          | 2.892           |                    |
| Co-curricular activities in the College | Performance of Extension cells of the College like WDC,<br>NCC, NSS etc.    | 3.16            | 3.16               |
|                                         | Final                                                                       |                 | 2.656              |