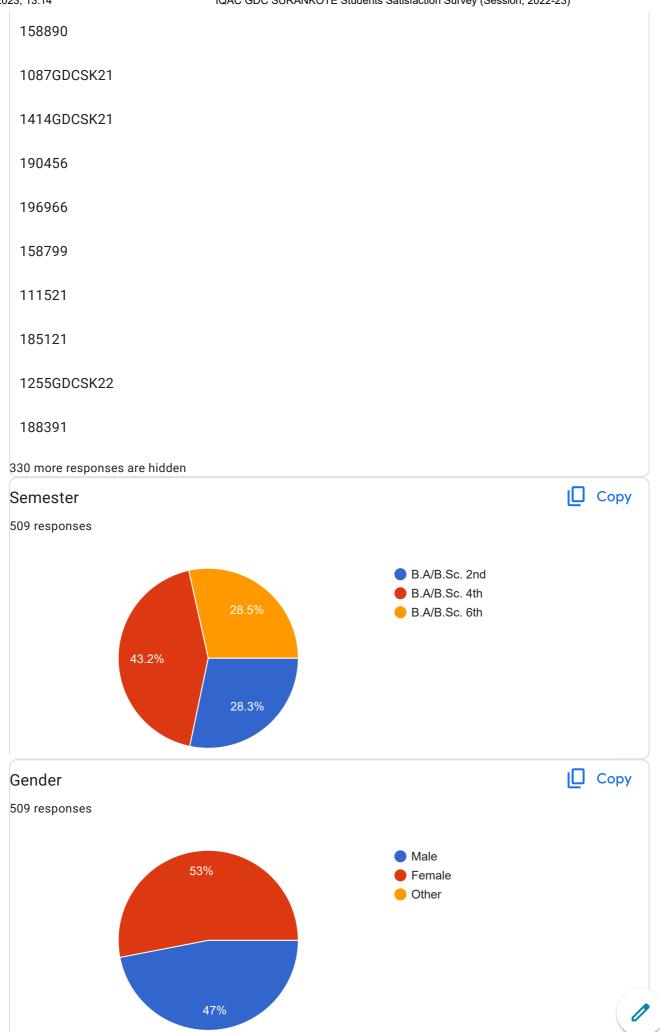

# IQAC GDC SURANKOTE Students Satisfaction Survey (Session, 2022-23) Student ID/RR Number 509 responses 206327 1222GDCSK22 1415GDCSK22 190112 206325 1374GDCSK22 1025GDCSK21 Mohd zubair 188551 1100GDCSK21 1286GDCSK22 30 189757 190375 158928 1008GDCSK21 1390GDCSK21 193452 1402GDCSK21 1475GDCSK22 189385

190187

1393GDCSK22

190742

141241

157190

188948

1068GDCSK21

1313GDCSK22

157220

188450

158280

1097GDCSK22

1265GDCSk22

1069GDCSK21

159263

187590

1191GDCSK21

187471

205995

189063

189415

1071GDCSK21

1010GDCSK21

1067GDCSK22

187886

187833

196969

138377

1134GDCSK22

1275GDCSK20

1083GDCSK20

142705

158822

12321

167140

189371 1182GDCSK21

1205GDCSK20

188959

208112

187841

1347GDCSK22

159925

158832

1465GDCSK21

1114GDCSK22

1441GDCSK21

1376GDCSK22

1375GDCSK21

1388GDCSK21

196970

190916

158270

158358

1384GDCSK21

190229

1166GDCSK20

188587

1227GDSK22

190799

1118GDCSK21

189933

1166GDCSk30

187654

190698

Zoya manhas

207976

1397GDCSK21

For the following questionnaire/ aspects related to Govt. Degree College Surankote express your opinion.

COLLEGE INFRASTRUCTURE

LIBRARY

TEACHING AND LEARNING

Copy